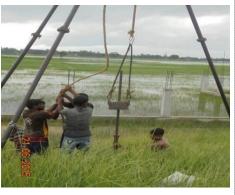

### PHOTO GALLERY OF ELECTRICAL SAFETY

FIGURE: - GROUND WORK FOR LIGHTNING PROTECTION SYSTEM