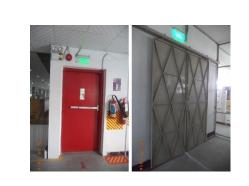

# FIRE SAFETY SERVICES

- Fire safety plan.
- Fire Alarm system
   Design, Drawing, Supply &
   Installation
- Fire hydrant system Design, Drawing, Supply & Installation
- Fire Door- Supply & Installation
- Fire Extinguisher Supply & Installation
- Evacuation Plan

### PHOTO GALLERY OF FIRE SAFETY

FIGURE: - FIRE DOOR AND ACCESSORIES FOR GENARATION NEXT FASHIONS LTD.

FIGURE: - HYDRANT SYSTEM AND ACCESSORIES

FIGURE: - FIRE DOOR AND FIRE SAFETY TRAINNING

FIGURE: - HYDRANT SYSTEM TEST