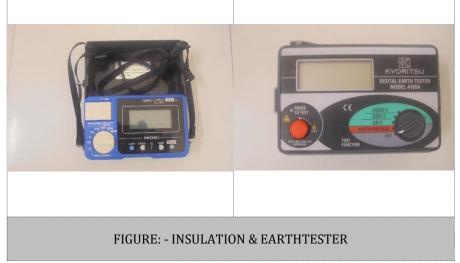

# ELECTRICAL SAFETY SERVICES

- Electrical Design for New Building.
- Electrical Layout
- Single Line Diagram (SLD).
- Electrical Inspection.
- Earthing Diagram.
- Lightning Protection System (LPS).
- Earth Resistance (ER) Test
- Insulation Resistance (IR)
  Test.
- Thermo graphic Scanning.
- Distribution Board Remediation.
- Sub-Station Supply & Installation.
- Generator services.
- Solar Panel Installation & Management.