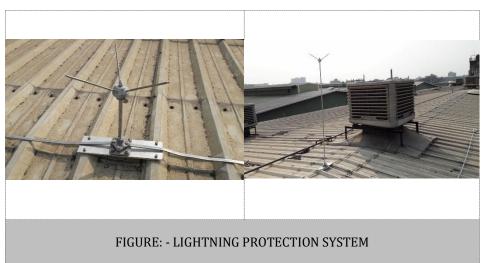

### PHOTO GALLERY OF ELECTRICAL SAFETY

FIGURE: - GROUND WORK FOR LIGHTNING PROTECTION SYSTEM