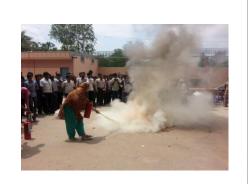

### **TECHNICAL TRAINING**

- AutoCAD
- Etabs
- 3D Studio Max
- Adobe Photoshop
- Revit Architecture
- Google Sketch up
- Electrical Safety Awareness
- Fire Safety Awareness

### PHOTO GALLERY OF FIRE SAFETY

FIGURE: - FIRE DOOR AND ACCESSORIES FOR GENARATION NEXT FASHIONS LTD.

FIGURE: - HYDRANT SYSTEM AND ACCESSORIES

FIGURE: - FIRE DOOR AND FIRE SAFETY TRAINNING

FIGURE: - HYDRANT SYSTEM TEST