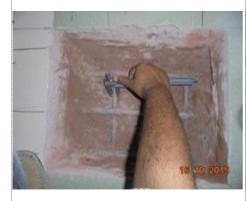

### PHOTO GALLERY OF STRUCTURAL SAFETY

FIGURE:-DEA, CORE CUTTING OF SLAB (POWERTEX FASHION LTD, GAZIPUR)

FIGURE:-DEA, REBAR CHECK FORSLAB (POWER TEX FASHION LTD, GAZIPUR)

FIGURE :- COLUMN RE-BAR CHECK & SOIL TEST (POWERTEX FASHION LTD, GAZIPUR)

FIGURE: -SAMPLE COLLECTION FOR SOIL TEST & EXCAVATION WORK (POWERTEX FASHION LTD, GAZIPUR)