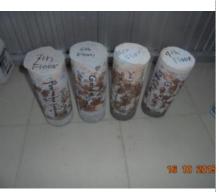

### PHOTO GALLERY OF STRUCTURAL SAFETY

FIGURE: - RETROFITTING OF COLUMN DEA, (FAKIR TEXTILE MILLS, NORSHINDI)

FIGURE: -RETROFITTING FOR ELEMENTS OF STRUCTURE (FAKIR TEXTILE MILLS, NORSHINDI)

FIGURE: -RETROFITTING FOR ELEMENTS OF STRUCTURE (FAKIR TEXTILE MILLS, NORSHINDI)

FIGURE: - RE-BAR SCAN FOR DIFFERENT ELEMENT OF STRUCTURE (BAY CREATION LIMITED, NARAYANGANJ)