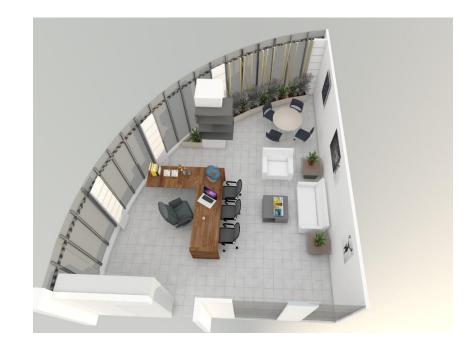

---------------|
| Location  | Navy Headquarter, Banani, Dhaka.  |
| Client    | Bangladesh Navy                   |
| Category  | Interior                          |
| Type      | Office Interior                   |
| Work Area | 8500 sft                          |
| Year      | 2017.                             |

# PHOTO GALLERY OF NAVY HEADQUARTER





# PHOTO GALLERY OF NAVY HEADQUARTER





# **\*** 2

| Title     | Interior Work of Tax Office |
|-----------|-----------------------------|
| Location  | Kawran Bazar, Dhaka.        |
| Client    | National Board of Revenue   |
| Category  | Interior                    |
| Type      | Office Interior             |
| Work Area | 4500 sft                    |
| Year      | 2017.                       |

### PHOTO GALLERY OF TAX OFFICE





# **\*** 3

| Title     | Interior Work of Woozaar Media Production |
|-----------|-------------------------------------------|
| Location  | Niketon, Dhaka.                           |
| Client    | Bright Fire                               |
| Category  | Interior                                  |
| Type      | Office Interior                           |
| Work Area | 1800 sft                                  |
| Year      | 2018.                                     |

### PHOTO GALLERY OF WOOZAAR MEDIA PRODUCTION





### PHOTO GALLERY OF WOOZAAR MEDIA PRODUCTION





Level # -B-7, Rupayan Kamaruddin Tower, Plot: B/A-20, Holding: 8/A, DIT Road, Malibagh Chowdhury Para, Dhaka-1219. Telephone: +880-1728895909; +880-1708532180

### www.idcgroup.com.bd

https://www.facebook.com/idcgroup.