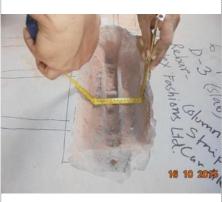

### PHOTO GALLERY OF STRUCTURAL SAFETY

FIGURE: - RETROFITTING OF COLUMN DEA, (FAKIR TEXTILE MILLS, NORSHINDI)

FIGURE: -RETROFITTING FOR ELEMENTS OF STRUCTURE (FAKIR TEXTILE MILLS, NORSHINDI)

FIGURE: -RETROFITTING FOR ELEMENTS OF STRUCTURE (FAKIR TEXTILE MILLS, NORSHINDI)

FIGURE: - RE-BAR SCAN FOR DIFFERENT ELEMENT OF STRUCTURE (BAY CREATION LIMITED, NARAYANGANJ)