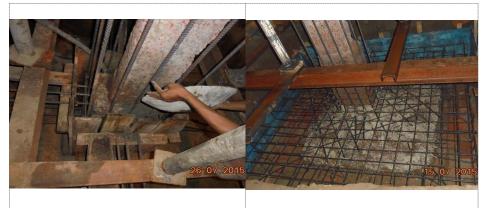

### PHOTO GALLERY OF STRUCTURAL SAFETY

FIGURE: - RETROFITTING OF COLUMN DEA, (FAKIR TEXTILE MILLS, NORSHINDI)

FIGURE: -RETROFITTING FOR ELEMENTS OF STRUCTURE (FAKIR TEXTILE MILLS, NORSHINDI)

FIGURE: -RETROFITTING FOR ELEMENTS OF STRUCTURE (FAKIR TEXTILE MILLS, NORSHINDI)

FIGURE: - RE-BAR SCAN FOR DIFFERENT ELEMENT OF STRUCTURE (BAY CREATION LIMITED, NARAYANGANJ)