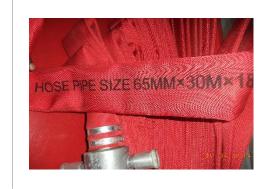

# FIRE SAFETY MATERIALS

- Fire Door (Brand: NAFFCO, Origin-UAE, UL listed)
- Fire Hydrant System (Brand: NAFFCO, Origin-UAE, UL listed)
- Fire Extinguisher
   (Brand: NAFFCO,
   Origin-UAE, UL listed)
- Fire Alarm System (Brand: Shield, Origin-UK, UL listed)
- Personal Protective Equipment (PPE)