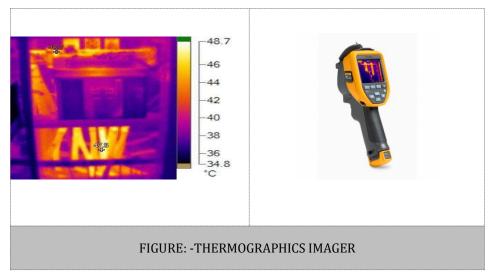

# ELECTRICAL SAFETY SERVICES

- Electrical Design for New Building.
- Electrical Layout
- Single Line Diagram (SLD).
- Electrical Inspection.
- Earthing Diagram.
- Lightning Protection System (LPS).
- Earth Resistance (ER) Test
- Insulation Resistance (IR)
  Test.
- Thermo graphic Scanning.
- Distribution Board Remediation.
- Sub-Station Supply & Installation.
- Generator services.
- Solar Panel Installation & Management.