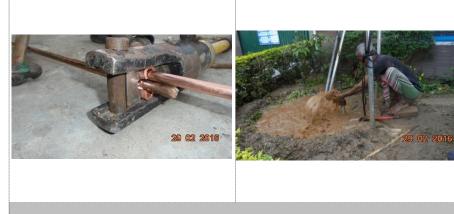

### PHOTO GALLERY OF ELECTRICAL SAFETY

FIGURE: - GROUND WORK FOR LIGHTNING PROTECTION SYSTEM