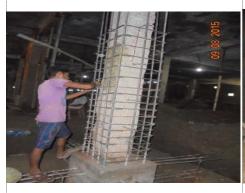

### PHOTO GALLERY OF STRUCTURAL SAFETY

FIGURE: - RETROFITTING OF COLUMN DEA, (FAKIR TEXTILE MILLS, NORSHINDI)

FIGURE: -RETROFITTING FOR ELEMENTS OF STRUCTURE (FAKIR TEXTILE MILLS, NORSHINDI)

FIGURE: -RETROFITTING FOR ELEMENTS OF STRUCTURE (FAKIR TEXTILE MILLS, NORSHINDI)